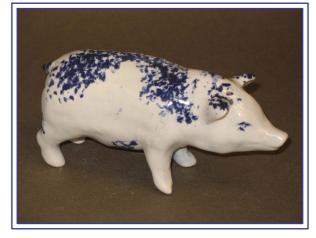

Order your limited edition Western Stoneware Pig, made to order exclusively for the Monmouth Area Chamber of Commerce. The pig will be approximately 3 <sup>1</sup>/<sub>4</sub> inches tall and 6 <sup>3</sup>/<sub>4</sub> inches long. It will be finished in bristol with blue sponge and the maple leaf and Western Stoneware, Monmouth IL will be on one side. The pig will be embossed with the year 2009. Orders are now being taken and if you would like to order them for Christmas gifts we can give you a card stating the pig has been ordered as a gift and will be available in February. There is no limit on the amount you can order but the deadline for orders is February 1, 2009. Call today 309-734-3181.