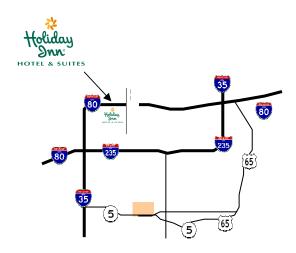

## Driving Directions & Transportation - 3

General Location: The Hotel and Bennigan's are located in the suburb of Urbandale and just south of the suburb of Johnston on Merle Hay Road and Interstates 80/35. Merle Hay Road is the major North-to-South thoroughfare in Des Moines and is recognized as the central east/west and north/south location in the State of Iowa.

## Directions From Des Moines Int'l Airport:

Travel South on Fleur Avenue 1 block, to Army Post Road. Follow Army Post Road 6 miles to Interstate 35. Continue North on Interstate 35 until it merges with Interstate 80. Exit on #131, Merle Hay Road. Hotel is ½ block south of the Interstate on the right.

**Directions From Omaha/West:** Travel on eastbound Interstate 80. Continue northeast on Interstate 80/35 from West Des Moines. Exit on #131, Merle Hay Road & I-80/35, turn south onto Merle Hay Road. Hotel and Bennigan's are ½ block south of the Interstate on the right.

**Directions From Kansas City/South:** Travel on northbound Interstate 35. Exit on #131, Merle Hay Road & I-80/35, turn south onto Merle Hay Road. Hotel and Bennigan's are ½ block south of the Interstate on the right.

**Directions From Chicago/East:** Travel on westbound Interstate 80. Exit on #131, Merle Hay Road & I-80/35, turn left (south) onto Merle Hay Road. Hotel and Bennigan's are ½ block south of the Interstate on the right.

## **Directions From Minneapolis/North:**

Travel on southbound Interstate 35. Merge onto westbound Interstate 80/35. Exit on #131, Merle Hay Road & I-80/35, turn south onto Merle Hay Road. Hotel and Bennigan's are ½ block south of the Interstate on the right.